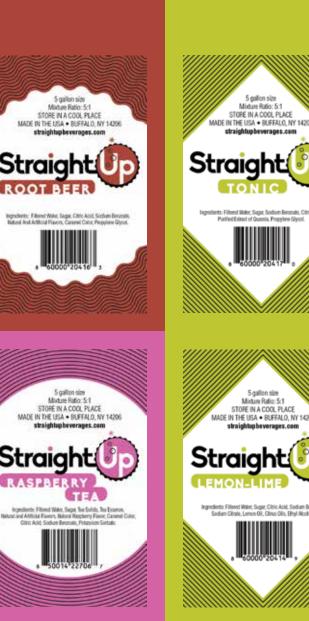

crisp, delicious

and refreshing,

sure to satisfy

customers of

all ages.

**L** Z 

Ingescheiter, Filtered Water, Sugar, Socilum Benzyahr, Nakatal Orange Flavor, WONF, Citric Acid, FDIAC 46, FDIAC 440.

Ingredients: Filtered Water, Sugar, Citric Acid, Sodium Benzhale, Caramel Color, Progulare Garcet, Natural and Artificial Filteren.

Ingredients: Filtered Water, Sugar, Tea Solids, Tea Essence. Natural and Artificial Flavors, Natural Lonen Flavor, Caramet Color, Ohie Arid Sydiam Beamate Polyacium Syduate

**TEA** topedents: Filteret Wales, Tex Schide, Tex Essence, Caramel Color, Celtation Gam, Artilicial Flavor, Sociant Bezznah, Potamism Sostale

3 gallon size

Mixture Ratio: 4:1

STORE IN A COOL PLACE

MADE IN THE USA . BUFFALO, NY 14206

straightapbeverages.com

Ingendents: Fillened Water, Super, Artilitial Ligardwry Filwor,

Citric Acid, Sodium Benesate, Sodium Citrate.

Straight

LOGANBERRY

5 gallon size

Ingendiests: Filtered Water, Sugar, Natural Lance Paret, Gum Arabic, Essential Olts, Centitud FDAC Cotors. Etht: Acid Sollum Reamate Sodum Citrate