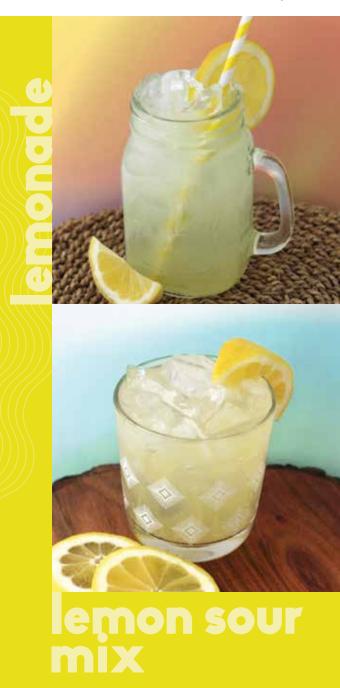

ginger ale

We offer a

full range of

straight-up

flavors for your

establishment—

vintage sodas,

teas + mixers...

crisp, delicious

and refreshing,

sure to satisfy

customers of

all ages.

**L** Z 

Ingescheiter, Filtered Water, Sugar, Socilum Benzyahr, Nakatal Orange Flavor, WONF, Citric Acid, FDIAC 46, FDIAC 440.

Ingredients: Filtered Water, Sugar, Citric Acid, Sodium Benzhale, Caramel Color, Progulare Garcet, Natural and Artificial Filteren.