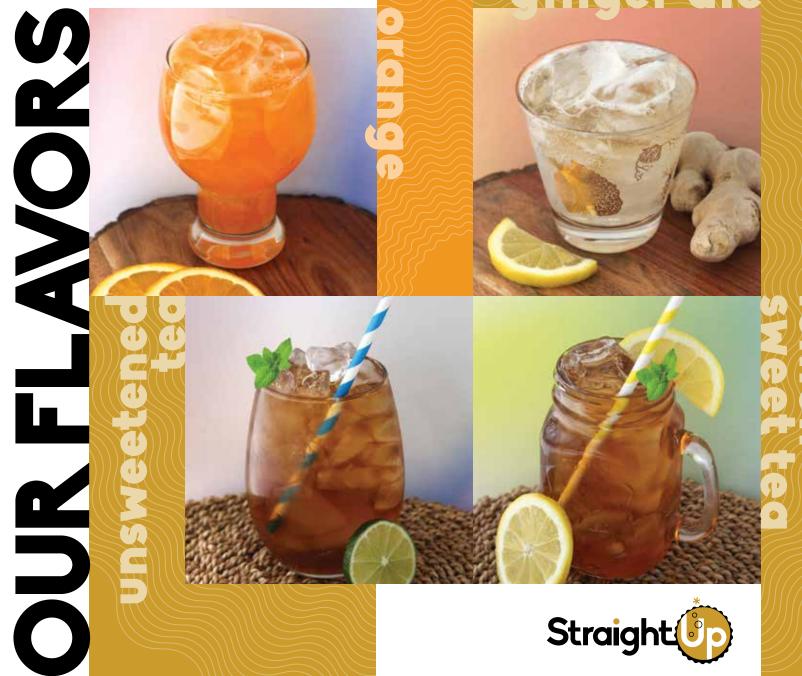

ginger ale

We offer a

full range of

straight-up

flavors for your

establishment—

vintage sodas,

teas + mixers...

crisp, delicious

and refreshing,

sure to satisfy

customers of

all ages.

**L** Z 

Ingescheiter, Filtered Water, Sugar, Socilum Benzyahr, Nakatal Orange Flavor, WONF, Citric Acid, FDIAC 46, FDIAC 440.

Ingredients: Filtered Water, Sugar, Citric Acid, Sodium Benzhale, Caramel Color, Progulare Garcet, Natural and Artificial Filteren.

Ingredients: Filtered Water, Sugar, Tea Solids, Tea Essence. Natural and Artificial Flavors, Natural Lonen Flavor, Caramet Color, Ohie Arid Sydiam Beamate Polyacium Syduate

**TEA** topedents: Filteret Wales, Tex Schide, Tex Essence, Caramel Color, Celtation Gam, Artilicial Flavor, Sociant Bezznah, Potamism Sostale