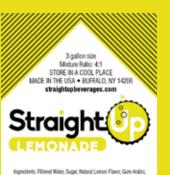

3 gallon size

Mixture Ratio: 4:1

STORE IN A COOL PLACE

MADE IN THE USA . BUFFALO, NY 14206

straightapbeverages.com

Ingendents: Fillened Water, Super, Artilitial Ligardwry Filwor,

Citric Acid, Sodium Benesate, Sodium Citrate.