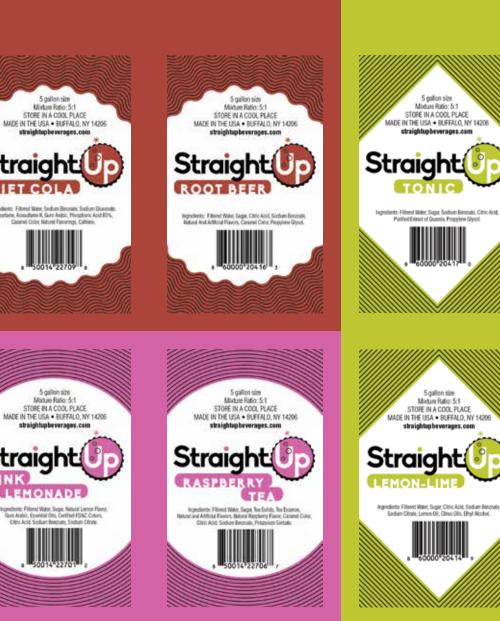

ginger ale

We offer a

full range of

straight-up

flavors for your

establishment—

vintage sodas,

teas + mixers...

crisp, delicious

and refreshing,

sure to satisfy

customers of

all ages.

**L** Z 

Ingescheiter, Filtered Water, Sugar, Socilum Benzyahr, Nakatal Orange Flavor, WONF, Citric Acid, FDIAC 46, FDIAC 440.

Ingredients: Filtered Water, Sugar, Citric Acid, Sodium Benzhale, Caramel Color, Progulare Garcet, Natural and Artificial Filteren.

Ingredients: Filtered Water, Sugar, Tea Solids, Tea Essence. Natural and Artificial Flavors, Natural Lonen Flavor, Caramet Color, Ohie Arid Sydiam Beamate Polyacium Syduate

**TEA** topedents: Filteret Wales, Tex Schide, Tex Essence, Caramel Color, Celtation Gam, Artilicial Flavor, Sociant Bezznah, Potamism Sostale

Straight

LOGANBERRY

5 gallon size

Ingendiests: Filtered Water, Sugar, Natural Lance Paret, Gum Arabic, Essential Olts, Centitud FDAC Cotors. Etht: Acid Sollum Reamate Sodum Citrate