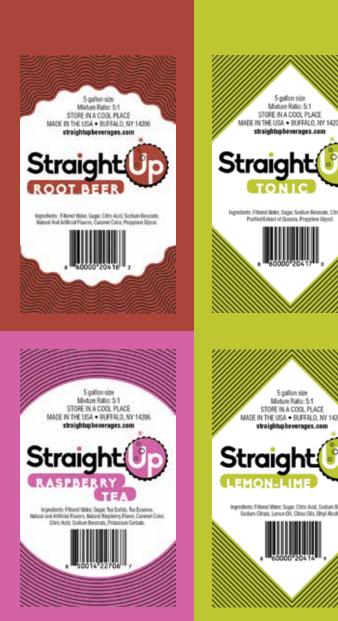

crisp, delicious

and refreshing,

sure to satisfy

customers of

all ages.

**L** Z 

Ingescheiter, Filtered Water, Sugar, Socilum Benzyahr, Nakatal Orange Flavor, WONF, Citric Acid, FDIAC 46, FDIAC 440.

Ingredients: Filtered Water, Sugar, Citric Acid, Sodium Benzhale, Caramel Color, Progulare Garcet, Natural and Artificial Filteren.

Ingredients: Filtered Water, Sugar, Tea Solids, Tea Essence. Natural and Artificial Flavors, Natural Lonen Flavor, Caramet Color, Ohie Arid Sydiam Beamate Polyacium Syduate

**TEA** topedents: Filteret Wales, Tex Schide, Tex Essence, Caramel Color, Celtation Gam, Artilicial Flavor, Sociant Bezznah, Potamism Sostale

3 gallon size

Mixture Ratio: 4:1

STORE IN A COOL PLACE

MADE IN THE USA . BUFFALO, NY 14206

straightapbeverages.com

Ingendents: Fillened Water, Super, Artilitial Ligardwry Filwor,

Citric Acid, Sodium Benesate, Sodium Citrate.

Straight

LOGANBERRY

5 gallon size

Ingendiests: Filtered Water, Sugar, Natural Lance Paret, Gum Arabic, Essential Olts, Centitud FDAC Cotors. Etht: Acid Sollum Reamate Sodum Citrate