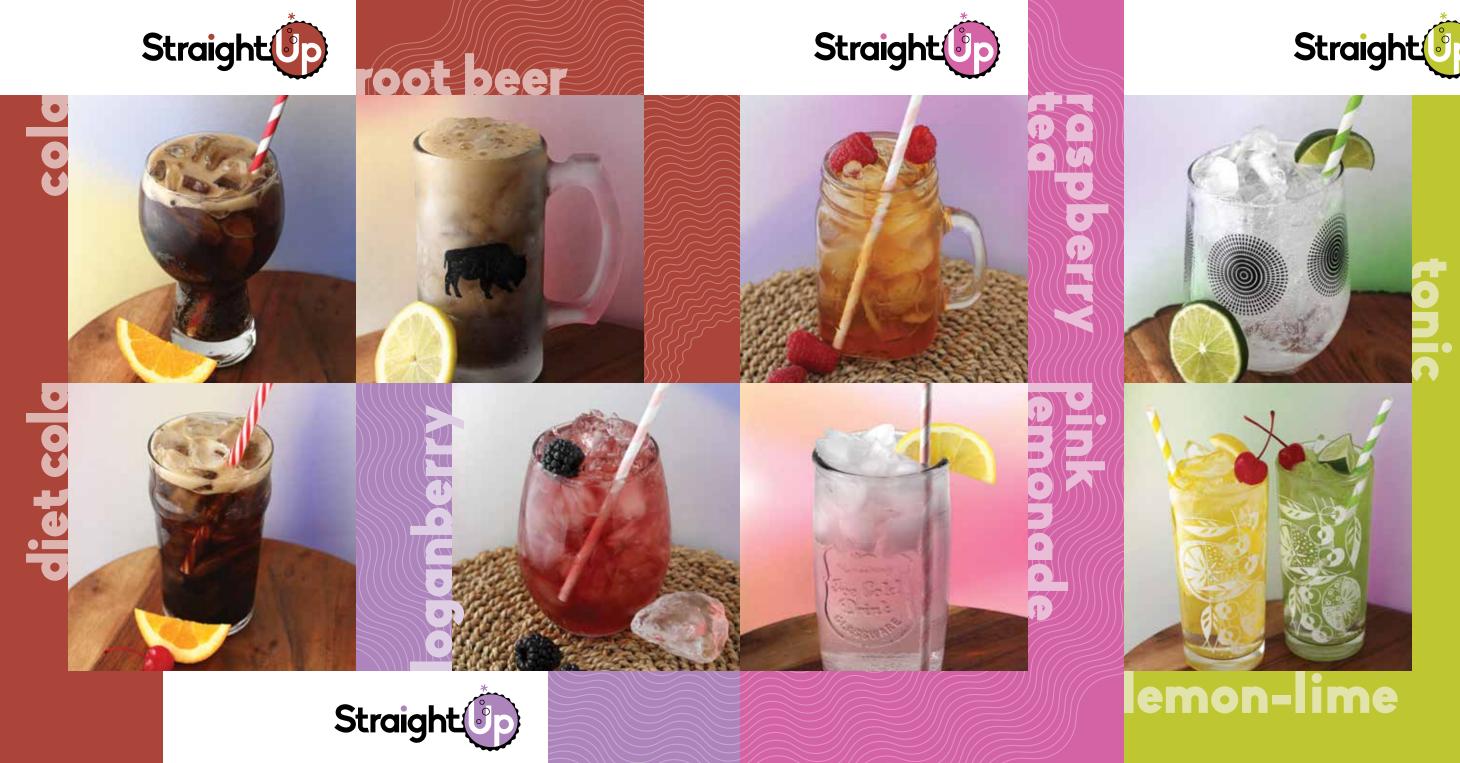

ginger ale

We offer a

full range of

straight-up

flavors for your

establishment—

vintage sodas,

teas + mixers...

Ingredients: Filtered Water, Sugar, Tea Solids, Tea Essence. Natural and Artificial Flavors, Natural Lonen Flavor, Caramet Color, Ohie Arid Sydiam Beamate Polyacium Syduate

**TEA** topedents: Filteret Wales, Tex Schide, Tex Essence, Caramel Color, Celtation Gam, Artilicial Flavor, Sociant Bezznah, Potamism Sostale

3 gallon size

Mixture Ratio: 4:1

STORE IN A COOL PLACE

MADE IN THE USA . BUFFALO, NY 14206

straightapbeverages.com

Ingendents: Fillened Water, Super, Artilitial Ligardwry Filwor,

Citric Acid, Sodium Benesate, Sodium Citrate.

Straight

LOGANBERRY

5 gallon size

Ingendiests: Filtered Water, Sugar, Natural Lance Paret, Gum Arabic, Essential Olts, Centitud FDAC Cotors. Etht: Acid Sollum Reamate Sodum Citrate