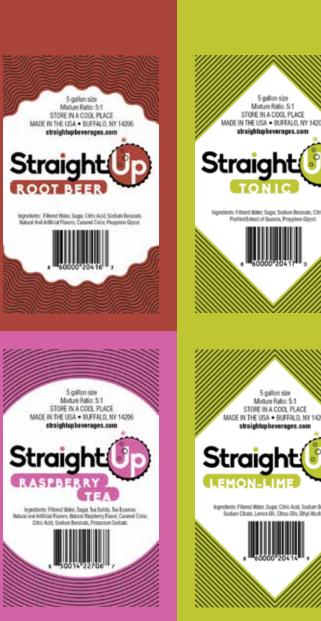

crisp, delicious

and refreshing,

sure to satisfy

customers of

all ages.

**L** Z 

Ingescheiter, Filtered Water, Sugar, Socilum Benzyahr, Nakatal Orange Flavor, WONF, Citric Acid, FDIAC 46, FDIAC 440.

Ingredients: Filtered Water, Sugar, Citric Acid, Sodium Benzhale, Caramel Color, Progulare Garcet, Natural and Artificial Filteren.

Ingredients: Filtered Water, Sugar, Tea Solids, Tea Essence. Natural and Artificial Flavors, Natural Lonen Flavor, Caramet Color, Ohie Arid Sydiam Beamate Polyacium Syduate

**TEA** topedents: Filteret Wales, Tex Schide, Tex Essence, Caramel Color, Celtation Gam, Artilicial Flavor, Sociant Bezznah, Potamism Sostale

3 gallon size

Mixture Ratio: 4:1

STORE IN A COOL PLACE

MADE IN THE USA . BUFFALO, NY 14206

straightapbeverages.com

Ingendents: Fillened Water, Super, Artilitial Ligardwry Filwor,

Citric Acid, Sodium Benesate, Sodium Citrate.

Straight

LOGANBERRY

5 gallon size

Ingendiests: Filtered Water, Sugar, Natural Lance Paret, Gum Arabic, Essential Olts, Centitud FDAC Cotors. Etht: Acid Sollum Reamate Sodum Citrate