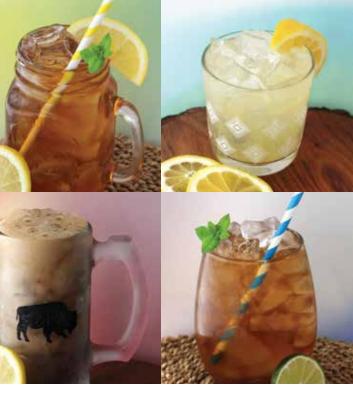

ginger ale

We offer a

full range of

straight-up

flavors for your

establishment—

vintage sodas,

teas + mixers...

crisp, delicious

and refreshing,

sure to satisfy

customers of

all ages.

**L** Z 

Ingescheiter, Filtered Water, Sugar, Socilum Benzyahr, Nakatal Orange Flavor, WONF, Citric Acid, FDIAC 46, FDIAC 440.

Ingredients: Filtered Water, Sugar, Citric Acid, Sodium Benzhale, Caramel Color, Progulare Garcet, Natural and Artificial Filteren.